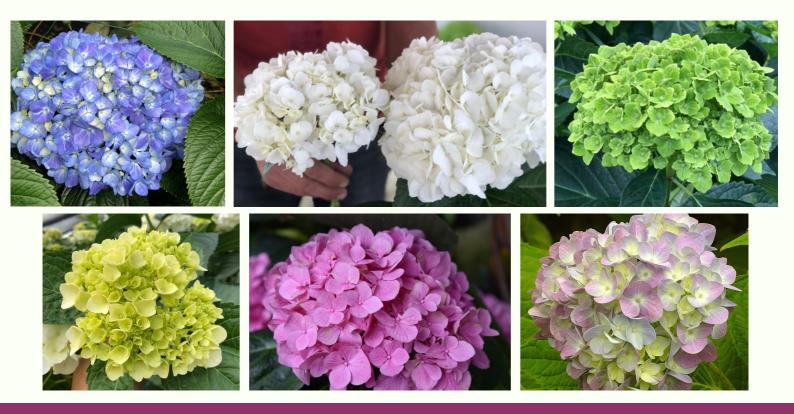

# Blowers HL

|           |               | GRADE |        |        |       |  |
|-----------|---------------|-------|--------|--------|-------|--|
| VARIETY   | COLOR         | MINI  | SELECT | PREMUM | JUMBO |  |
|           | LIGHT GREEN   | Х     |        |        |       |  |
|           | DARK GREEN    | Х     |        |        |       |  |
|           | WHITE         |       | x      | х      | х     |  |
|           | BLUE          |       | Х      | х      | Х     |  |
|           | BLUE SHOCKING |       | Х      | х      |       |  |
|           | GREEN         |       | x      |        | х     |  |
|           | GREEN LEMON   |       | Х      | х      |       |  |
| HYDRANGEA | GREEN PEARL   |       |        | х      |       |  |
|           | GREEN EMERALD |       | Х      | х      |       |  |
|           | GREEN ANTIQUE |       |        |        | Х     |  |
|           | GREEN-WHITE   | x     |        |        |       |  |
|           | PURPLE        |       | Х      | х      |       |  |
|           | WHITE/PINK    |       |        |        | Х     |  |
|           | YELLOW        |       | Х      |        |       |  |
|           | ASST          |       | Х      |        |       |  |